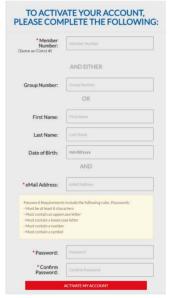

Have your Member Number ready to proceed with activation

• Fill in the required information

- Select " activate My account " button
- Next, please check your email for a link to complete verification.

**HOW TO** 