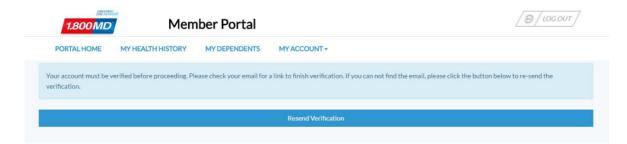

- You should receive two emails:
  - o The first contains your login and password.
  - o The second contains the link to verify your account.

 Once verified, you will automatically be directed to your secure Member Portal