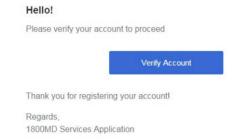

Have your Member Number ready to proceed with activation

• Fill in the required information

- Select " activate My account " button
- Next, please check your email for a link to complete verification.

**HOW TO** 

- You should receive two emails:
  - o The first contains your login and password.
  - o The second contains the link to verify your account.

 Once verified, you will automatically be directed to your secure Member Portal